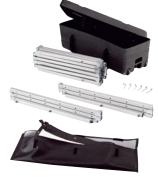

## Fast-Fold® Deluxe

Portable folding screen up to 427 cm widths for use at any location

Lightweight folding frame which is easy to set up without the use of tools.

- The Fast-Fold® Deluxe consists of a folding aluminium frame (32 x 32 mm), two detachable legs and a detachable projection screen surface which is attached to the frame by snaps.
- The Matte White projection screen surface includes black backing as standard.
- The frame height is adjustable to any required viewing height in increments of 15 cm.
- The Fast-Fold® Deluxe is supplied in a sturdy plastic travel case on wheels as standard.