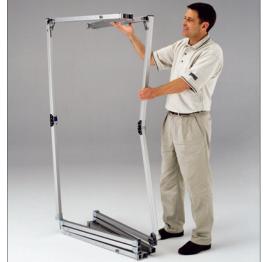

## Fast-Fold® Deluxe

Portable folding screen up to 427 cm widths for use at any location

Lightweight folding frame which is easy to set up without the use of tools.

- The Fast-Fold® Deluxe consists of a folding aluminium frame (32 x 32 mm), two detachable legs and a detachable projection screen surface which is attached to the frame by snaps.
- The Matte White projection screen surface includes black backing as standard.
- The frame height is adjustable to any required viewing height in increments of 15 cm.
- The Fast-Fold® Deluxe is supplied in a sturdy plastic travel case on wheels as standard.