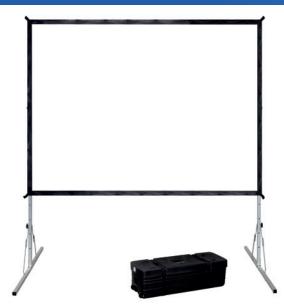

## Fast-Fold® Deluxe

Portable folding screen up to 427 cm widths for use at any location

Lightweight folding frame which is easy to set up without the use of tools.

- The Fast-Fold® Deluxe consists of a folding aluminium frame (32 x 32 mm), two detachable legs and a detachable projection screen surface which is attached to the frame by snaps.
- The Matte White projection screen surface includes black backing as standard.
- The frame height is adjustable to any required viewing height in increments of 15 cm.
- The Fast-Fold® Deluxe is supplied in a sturdy plastic travel case on wheels as standard.

## Also available:

- Replacement screen surfaces

Rugged aluminium 32 mm square tubing

Snap Latch hinge design