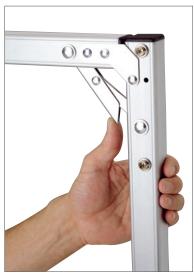

## Also available:

- Replacement screen surfaces

Rugged aluminium 32 mm square tubing

Snap Latch hinge design